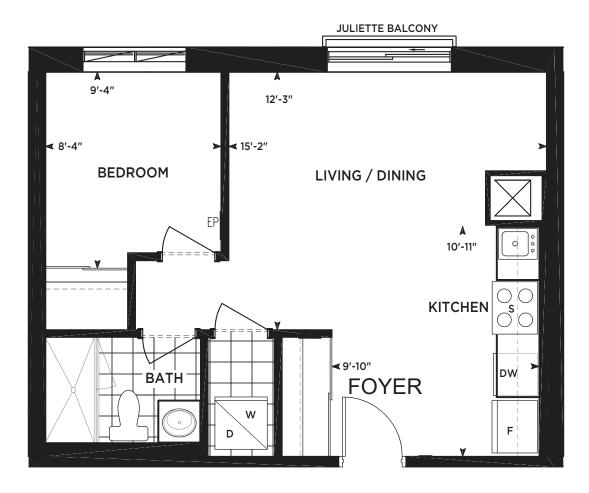

lans are subject to change without notice. All floor plans are approximate dimensions. Actual usable floor space may vary from the stated floor area. E. & O.E.

### THE WALES

**2 BEDROOM** 716 SQ. FT. + 40 OUTDOOR SQ. FT.







# THE NORTH

2 BEDROOM 732 SQ. FT. + 40 OUTDOOR SQ. FT.







# THE EARL

1 BEDROOM 493 SQ. FT.







### THE TATTERSALL

1 BEDROOM + DEN 610 SQ. FT.







Materials, specifications, and floor plans are subject to change without notice. All floor plans are approximate dimensions. Actual usable floor space may vary from the stated floor area. E. & O.E.

## THE GLEN

**1 BEDROOM** 632 SQ. FT. + 45 OUTDOOR SQ. FT.







### THE WALES

**2 BEDROOM** 716 SQ. FT. + 40 OUTDOOR SQ. FT.







# THE EARL

1 BEDROOM 493 SQ. FT.







# THE EARL

1 BEDROOM 493 SQ. FT.







### THE TATTERSALL

1 BEDROOM + DEN 610 SQ. FT.







Materials, specifications, and floor plans are subject to change without notice. All floor plans are approximate dimensions. Actual usable floor space may vary from the stated floor area. E. & O.E.

## THE BEECROFT

1 BEDROOM 500 SQ. FT.







Materials, specifications, and floor plans are subject to change without notice. All floor plans are approximate dimensions. Actual usable floor space may vary from the stated floor area. E. & O.E.

## THE BEECROFT

1 BEDROOM 500 SQ. FT.







Materials, specifications, and floor plans are subject to change without notice. All floor plans are approximate dimensions. Actual usable floor space may vary from the stated floor area. E. & O.E.

# THE LANSING

1 BEDROOM + DEN 625 SQ. FT.