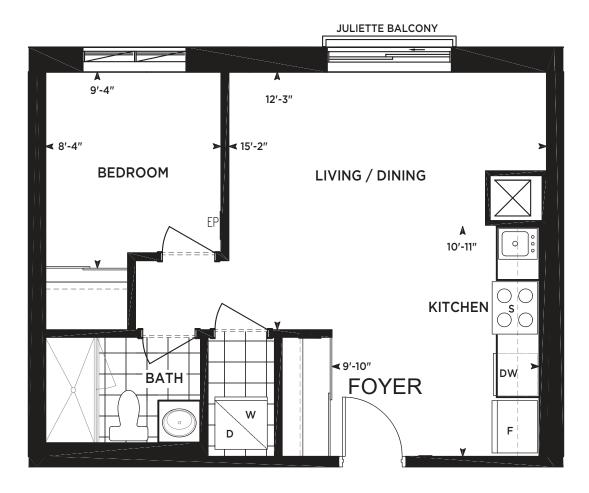

Materials, specifications, and floor plans are subject to change without notice. All floor plans are approximate dimensions. Actual usable floor space may vary from the stated floor area. E. & O.E.

### THE WALES

**2 BEDROOM** 716 SQ. FT. + 40 OUTDOOR SQ. FT.







# THE NORTH

2 BEDROOM 732 SQ. FT. + 40 OUTDOOR SQ. FT.







# THE EARL

1 BEDROOM 493 SQ. FT.







### THE TATTERSALL

1 BEDROOM + DEN 610 SQ. FT.







Materials, specifications, and floor plans are subject to change without notice. All floor plans are approximate dimensions. Actual usable floor space may vary from the stated floor area. E. & O.E.

## THE GLEN

**1 BEDROOM** 632 SQ. FT. + 45 OUTDOOR SQ. FT.







### THE WALES

**2 BEDROOM** 716 SQ. FT. + 40 OUTDOOR SQ. FT.







# THE EARL

1 BEDROOM 493 SQ. FT.







# THE EARL

1 BEDROOM 493 SQ. FT.







### THE TATTERSALL

1 BEDROOM + DEN 610 SQ. FT.







Materials, specifications, and floor plans are subject to change without notice. All floor plans are approximate dimensions. Actual usable floor space may vary from the stated floor area. E. & O.E.

## THE BEECROFT

1 BEDROOM 500 SQ. FT.







Materials, specifications, and floor plans are subject to change without notice. All floor plans are approximate dimensions. Actual usable floor space may vary from the stated floor area. E. & O.E.

## THE BEECROFT

1 BEDROOM 500 SQ. FT.







Materials, specifications, and floor plans are subject to change without notice. All floor plans are approximate dimensions. Actual usable floor space may vary from the stated floor area. E. & O.E.

# THE LAN