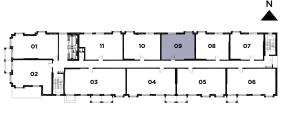

## THE GLEN

**1 BEDROOM** 632 SQ. FT. + 45 OUTDOOR SQ. FT.

#### THE ARGYLE

2 BEDROOM 878 SQ. FT. + 80 OUTDOOR SQ. FT.

Materials, specifications, and floor plans are subject to change without notice. All floor plans are approximate dimensions. Actual usable floor space may vary from the stated floor area. E. & O.E.