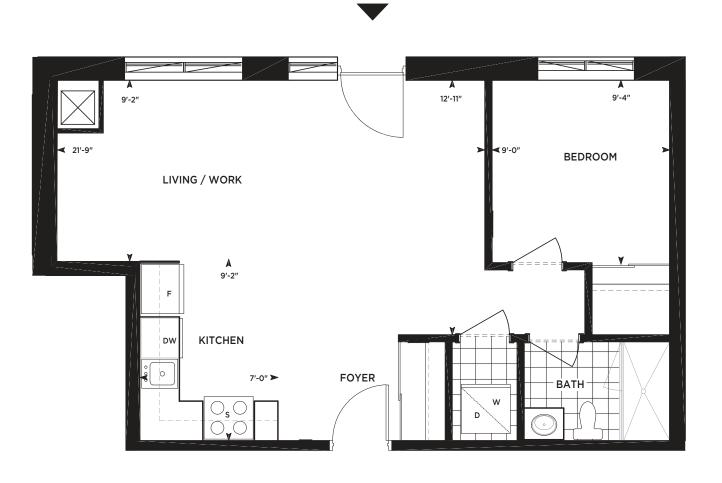

### THE ARMOUR

**STUDIO** 472 SQ. FT. + 00 OUTDOOR SQ. FT.







### THE BATHURST

1 BEDROOM 565 SQ. FT. + 00 OUTDOOR SQ. FT.







## THE HARLOCK

**STUDIO** 361 SQ. FT. + 00 OUTDOOR SQ. FT.







# THE ACTON

1 BEDROOM 509 SQ. FT.







### THE MADRAS

**1 BEDROOM + DEN** 539 SQ. FT. + 40 OUTDOOR SQ. FT.







# THE CLANTON

**2 BEDROOM** 715 SQ. FT. + 40 OUTDOOR SQ. FT.







#### THE GINGHAM

2 BEDROOM 732 SQ. FT. + 40 OUTDOOR SQ. FT.







# THE WEST DON

1 BEDROOM 602 SQ. FT.







Materials, specifications, and floor plans are subject to change without notice. All floor plans are approximate dimensions. Actual usable floor space may vary from the stated floor area. E. & O.E.

**GROUND FLOOR** 

## THE GLEN

**1 BEDROOM** 632 SQ. FT. + 45 OUTDOOR SQ. FT.







#### THE ARGYLE

2 BEDROOM 878 SQ. FT. + 80 OUTDOOR SQ. FT.







Materials, specifications, and floor plans are subject to change without notice. All floor plans are approximate dimensions. Actual usable floor space may vary from the stated floor area. E. & O.E.

2ND FLOOR

## THE GLEN

**1 BEDROOM** 632 SQ. FT. + 45 OUTDOOR SQ. FT.







Materials, specifications, and floor plans are subject to change without notice. All floor plans are approximate dimensions. Actual usable floor space may vary from