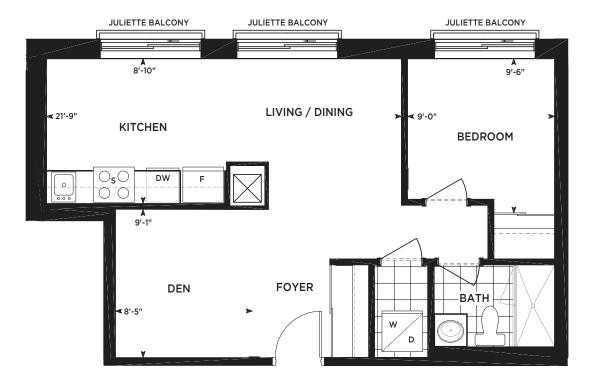

### THE TATTERSALL

1 BEDROOM + DEN 610 SQ. FT.

Materials, specifications, and floor plans are subject to change without notice. All floor plans are approximate dimensions. Actual usable floor space may vary from the stated floor area. E. & O.E.