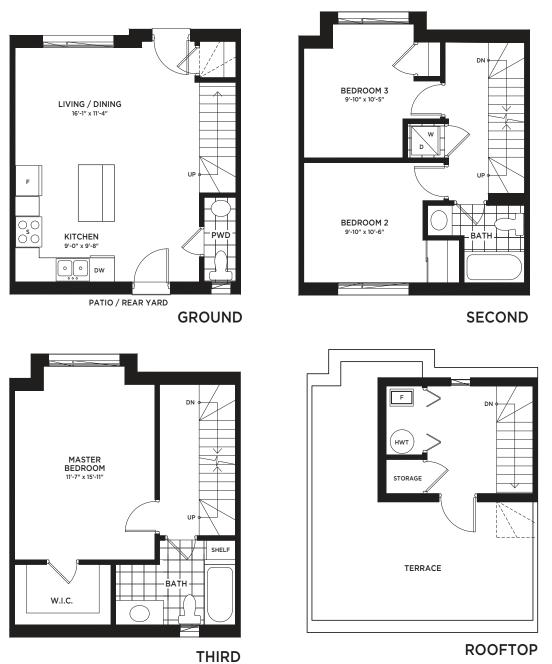

#### THE DUPPLIN

**TOWNHOME** 1,375 SQ. FT. + 314 OUTDOOR SQ. FT.

THIRD

#### THE DUPPLIN

**TOWNHOME** 1,375 SQ. FT. + 314 OUTDOOR SQ. FT.

**KALEIDO** DEVELOPMENTS INC