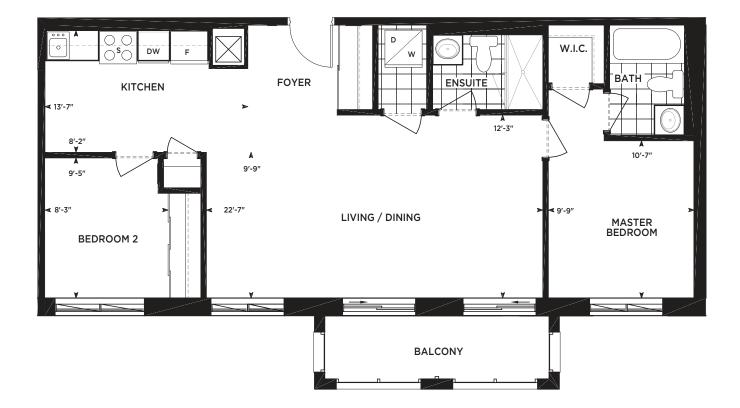

pecifications, and floor plans are subject to change without notice. All floor plans are approximate dimensions. Actual usable floor space may vary from the stated floor area. E. & O.E.

2ND FLOOR

## THE GLEN

**1 BEDROOM** 632 SQ. FT. + 45 OUTDOOR SQ. FT.







Materials, specifications, and floor plans are subject to change without notice. All floor plans are approximate dimensions. Actual usable floor space may vary from the stated floor area. E. & O.E.

## THE ROYAL STEWART

**1 BEDROOM** 628 SQ. FT. + 45 OUTDOOR SQ. FT.







Materials, specifications, and floor plans are subject to change without notice. All floor plans are approximate dimensions. Actual usable floor space may vary from the stated floor area. E. & O.E.

#### THE ARGYLE

2 BEDROOM 878 SQ. FT. + 80 OUTDOOR SQ. FT.







Materials, specifications, and floor plans are subject to change without notice. All floor plans are approximate dimensions. Actual usable floor space may vary from the stated floor area. E. & O.E.

### THE WALES

**2 BEDROOM** 716 SQ. FT. + 40 OUTDOOR SQ. FT.







# THE NORTH

2 BEDROOM 732 SQ. FT. + 40 OUTDOOR SQ. FT.







# THE EARL

1 BEDROOM 493 SQ. FT.







### THE TATTERSALL

1 BEDROOM + DEN 610 SQ. FT.







Materials, specifications, and floor plans are subject to change without notice. All floor plans are approximate dimensions. Actual usable floor space may vary from the stated floor area. E. & O.E.

## THE GLEN

**1 BEDROOM** 632 SQ. FT. + 45 OUTDOOR SQ. FT.







### THE WALES

**2 BEDROOM** 716 SQ. FT. + 40 OUTDOOR SQ. FT.







# THE EARL

1 BEDROOM 493 SQ. FT