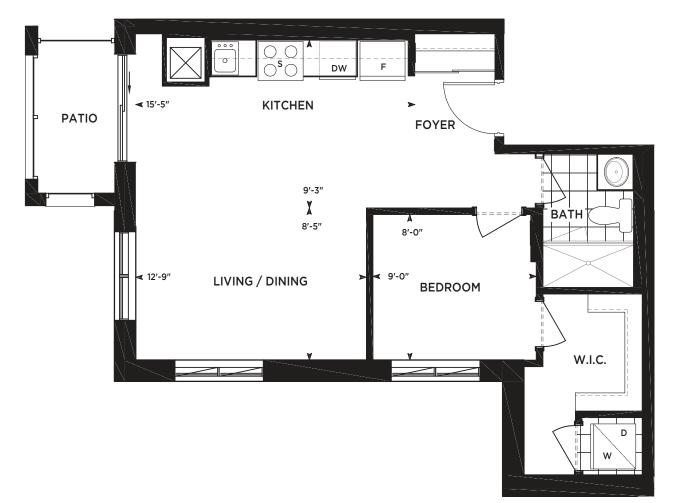

### THE ARMOUR

**STUDIO** 472 SQ. FT. + 00 OUTDOOR SQ. FT.







### THE BATHURST

1 BEDROOM 565 SQ. FT. + 00 OUTDOOR SQ. FT.







## THE HARLOCK

**STUDIO** 361 SQ. FT. + 00 OUTDOOR SQ. FT.







# THE ACTON

1 BEDROOM 509 SQ. FT.







### THE MADRAS

**1 BEDROOM + DEN** 539 SQ. FT. + 40 OUTDOOR SQ. FT.







# THE CLANTON

**2 BEDROOM** 715 SQ. FT. + 40 OUTDOOR SQ. FT.







#### THE GINGHAM

2 BEDROOM 732 SQ. FT. + 40 OUTDOOR SQ. FT.







# THE WEST DON

1 BEDROOM 602 SQ. FT.







Materials, specifications, and floor plans are subject to change without notice. All floor plans are approximate dimensions. Actual usable floor space may vary from the stated floor area. E. & O.E.

**GROUND FLOOR** 

## THE GLEN

**1 BEDROOM** 632 SQ. FT. + 45 OUTDOOR SQ. FT.







#### THE ARGYLE

2 BEDROOM 878 SQ. FT. + 80 OUTDOOR SQ. FT.







Materials, specifications, and floor plans are subject to change without no