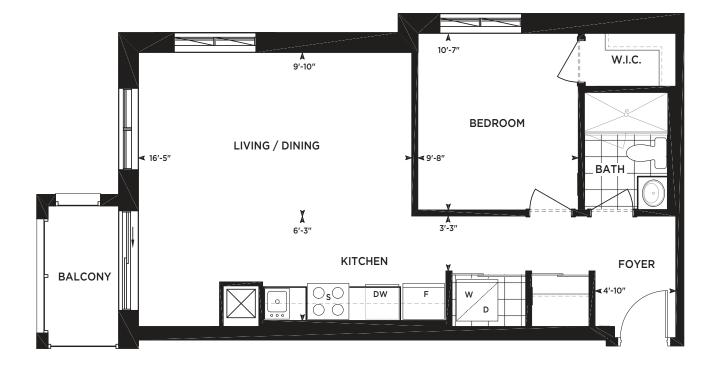

y vary from the stated floor area. E. & O.E.

#### THE ARGYLE

2 BEDROOM 878 SQ. FT. + 80 OUTDOOR SQ. FT.







Materials, specifications, and floor plans are subject to change without notice. All floor plans are approximate dimensions. Actual usable floor space may vary from the stated floor area. E. & O.E.

### THE WALES

**2 BEDROOM** 716 SQ. FT. + 40 OUTDOOR SQ. FT.







# THE NORTH

2 BEDROOM 732 SQ. FT. + 40 OUTDOOR SQ. FT.







# THE EARL

1 BEDROOM 493 SQ. FT.







### THE TATTERSALL

1 BEDROOM + DEN 610 SQ. FT.







Materials, specifications, and floor plans are subject to change without notice. All floor plans are approximate dimensions. Actual usable floor space may vary from the stated floor area. E. & O.E.

## THE GLEN

**1 BEDROOM** 632 SQ. FT. + 45 OUTDOOR SQ. FT.







### THE WALES

**2 BEDROOM** 716 SQ. FT. + 40 OUTDOOR SQ. FT.







# THE EARL

1 BEDROOM 493 SQ. FT.







# THE EARL

1 BEDROOM 493 SQ. FT.







### THE TATTERSALL

1 BEDROOM + DEN 610 SQ. FT.







Materials, specifications, and floor plans are subject to change without notice. All floor plans are approximate dimensions. Actual usable floor space may vary from the stated floor area. E. & O.E.

## THE BEECROFT

1 BEDROOM 500 SQ. FT.







Materials, specifications, and floor plans are subject to change without notice. All floor plans are approximate dimensions. Actual usable floor space may vary from the stated floor area. E. & O.E.

## THE BEECROFT

1 BEDROOM 500 SQ. FT.







Materials, specifications, and floor plans are subject to change without notice. All floor plans a