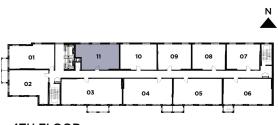

are approximate dimensions. Actual usable floor space may vary from the stated floor area. E. & O.E.

### THE WALES

**2 BEDROOM** 716 SQ. FT. + 40 OUTDOOR SQ. FT.







# THE NORTH

2 BEDROOM 732 SQ. FT. + 40 OUTDOOR SQ. FT.







# THE EARL

1 BEDROOM 493 SQ. FT.







### THE TATTERSALL

1 BEDROOM + DEN 610 SQ. FT.







Materials, specifications, and floor plans are subject to change without notice. All floor plans are approximate dimensions. Actual usable floor space may vary from the stated floor area. E. & O.E.

## THE GLEN

**1 BEDROOM** 632 SQ. FT. + 45 OUTDOOR SQ. FT.







### THE WALES

**2 BEDROOM** 716 SQ. FT. + 40 OUTDOOR SQ. FT.







# THE EARL

1 BEDROOM 493 SQ. FT.







# THE EARL

1 BEDROOM 493 SQ. FT.







### THE TATTERSALL

1 BEDROOM + DEN 610 SQ. FT.







Materials, specifications, and floor plans are subject to change without notice. All floor plans are approximate dimensions. Actual usable floor space may vary from the stated floor area. E. & O.E.

## THE BEECROFT

1 BEDROOM 500 SQ. FT.







Materials, specifications, and floor plans are subject to change without notice. All floor plans are approximate dimensions. Actual usable floor space may vary from the stated floor area. E. & O.E.

## THE BEECROFT

1 BEDROOM 500 SQ. FT.







Materials, specifications, and floor plans are subject to change without notice. All floor plans are approximate dimensions. Actual usable floor space may vary from the stated floor area. E. & O.E.

# THE LANSING

1 BEDROOM + DEN 625 SQ. FT.







Materials, specifications, and floor plans are subject to c