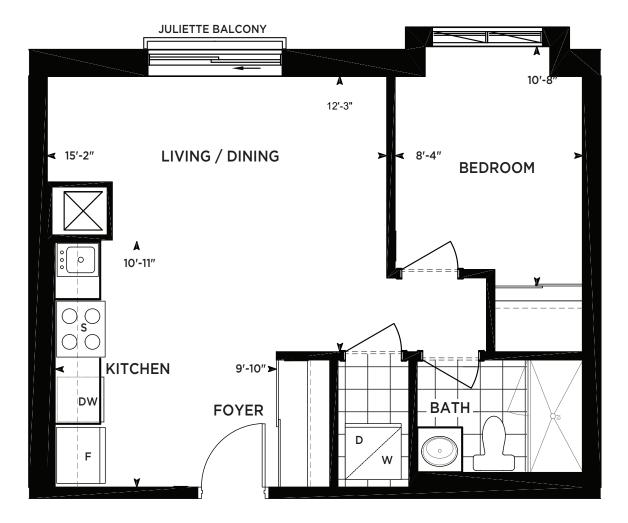

ary from the stated floor area. E. & O.E.

## THE GLEN

**1 BEDROOM** 632 SQ. FT. + 45 OUTDOOR SQ. FT.







### THE WALES

**2 BEDROOM** 716 SQ. FT. + 40 OUTDOOR SQ. FT.







# THE EARL

1 BEDROOM 493 SQ. FT.







# THE EARL

1 BEDROOM 493 SQ. FT.







### THE TATTERSALL

1 BEDROOM + DEN 610 SQ. FT.







Materials, specifications, and floor plans are subject to change without notice. All floor plans are approximate dimensions. Actual usable floor space may vary from the stated floor area. E. & O.E.

## THE BEECROFT

1 BEDROOM 500 SQ. FT.







Materials, specifications, and floor plans are subject to change without notice. All floor plans are approximate dimensions. Actual usable floor space may vary from the stated floor area. E. & O.E.

## THE BEECROFT

1 BEDROOM 500 SQ. FT.







Materials, specifications, and floor plans are subject to change without notice. All floor plans are approximate dimensions. Actual usable floor space may vary from the stated floor area. E. & O.E.

# THE LANSING

1 BEDROOM + DEN 625 SQ. FT.







Materials, specifications, and floor plans are subject to change without notice. All floor plans are approximate dimensions. Actual usable floor space may vary from the stated floor area. E. & O.E.

#### THE DUPPLIN

**TOWNHOME** 1,375 SQ. FT. + 314 OUTDOOR SQ. FT.



THIRD



#### THE DUPPLIN

**TOWNHOME** 1,375 SQ. FT. + 314 OUTDOOR SQ. FT.



**KALEIDO** DEVELOPMENTS INC