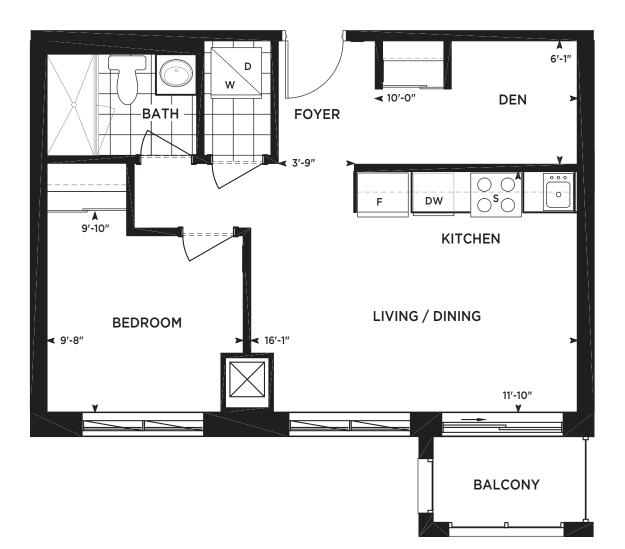

# THE LANSING

1 BEDROOM + DEN 625 SQ. FT.

Materials, specifications, and floor plans are subject to change without notice. All floor plans are approximate dimensions. Actual usable floor space may vary from the stated floor area. E. & O.E.