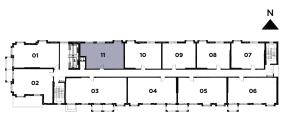

# THE LANSING

1 BEDROOM + DEN 625 SQ. FT.

Materials, specifications, and floor plans are subject to change without notice. All floor plans are approximate dimensions. Actual usable floor space may vary from the stated floor area. E. & O.E.