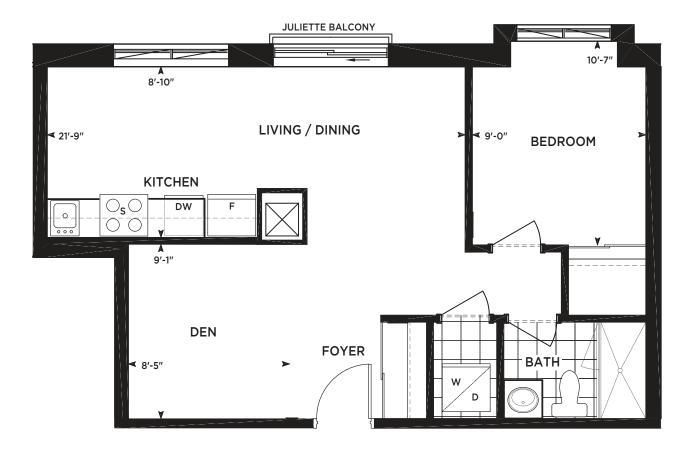

# THE LANSING

1 BEDROOM + DEN 625 SQ. FT.

Materials, specifications, and floor plans are subject to change without notice. All floor plans are approximate dimensions. Actual usable floor space may vary from the stated floor area. E. & O.E.