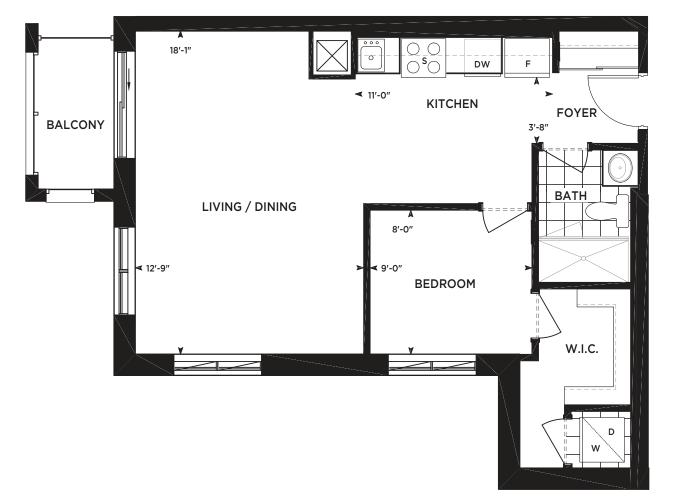

## THE ROYAL STEWART

**1 BEDROOM** 628 SQ. FT. + 45 OUTDOOR SQ. FT.

Materials, specifications, and floor plans are subject to change without notice. All floor plans are approximate dimensions. Actual usable floor space may vary from the stated floor area. E. & O.E.