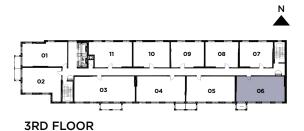

ut notice. All floor plans are approximate dimensions. Actual usable floor space may vary from the stated floor area. E. & O.E.

## THE ROYAL STEWART

**1 BEDROOM** 628 SQ. FT. + 45 OUTDOOR SQ. FT.







Materials, specifications, and floor plans are subject to change without notice. All floor plans are approximate dimensions. Actual usable floor space may vary from the stated floor area. E. & O.E.

#### THE ARGYLE

2 BEDROOM 878 SQ. FT. + 80 OUTDOOR SQ. FT.







Materials, specifications, and floor plans are subject to change without notice. All floor plans are approximate dimensions. Actual usable floor space may vary from the stated floor area. E. & O.E.

### THE WALES

**2 BEDROOM** 716 SQ. FT. + 40 OUTDOOR SQ. FT.







# THE NORTH

2 BEDROOM 732 SQ. FT. + 40 OUTDOOR SQ. FT.







# THE EARL

1 BEDROOM 493 SQ. FT.







### THE TATTERSALL

1 BEDROOM + DEN 610 SQ. FT.







Materials, specifications, and floor plans are subject to change without notice. All floor plans are approximate dimensions. Actual usable floor space may vary from the stated floor area. E. & O.E.

## THE GLEN

**1 BEDROOM** 632 SQ. FT. + 45 OUTDOOR SQ. FT.







### THE WALES

**2 BEDROOM** 716 SQ. FT. + 40 OUTDOOR SQ. FT.







# THE EARL

1 BEDROOM 493 SQ. FT.







# THE EARL

1 BEDROOM 493 SQ. FT.







### THE TATTERSALL

1 BEDROOM + DEN 610 SQ. FT.







Materials, specifications, and floor plans are subject to change without notice. All floor plans are approximate dimensions. Actual usable floor space may vary from the stated floor area. E. & O.E.

## THE BEECROFT

1 BEDROOM 500