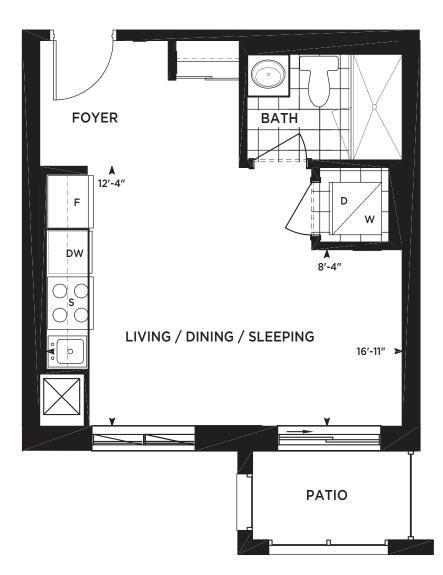

### THE ARMOUR

**STUDIO** 472 SQ. FT. + 00 OUTDOOR SQ. FT.







### THE BATHURST

1 BEDROOM 565 SQ. FT. + 00 OUTDOOR SQ. FT.







## THE HARLOCK

**STUDIO** 361 SQ. FT. + 00 OUTDOOR SQ. FT.







# THE ACTON

1 BEDROOM 509 SQ. FT.







### THE MADRAS

**1 BEDROOM + DEN** 539 SQ. FT. + 40 OUTDOOR SQ. FT.







# THE CLANTON

**2 BEDROOM** 715 SQ. FT. + 40 OUTDOOR SQ. FT.







#### THE GINGHAM

2 BEDROOM 732 SQ. FT. + 40 OUTDOOR SQ. FT.







# THE WEST DON

1 BEDROOM 602 SQ. FT.







Materials, specifications, and floor plans are subject to change without notice. All floor plans are approximate dimensions. Actual usable floor space may vary from the stated floor area. E. & O.E.

**GROUND FLOOR** 

## THE GLEN

**1 BEDROOM** 632 SQ. FT. + 45 OUTDOOR SQ. FT.







#### THE ARGYLE

2 BEDROOM 878 SQ. FT. + 80 OUTDOOR SQ. FT.







Materials, specifications, and floor plans are subject to change without notice. All floor plans are approximate dimensions. Actual usable flo