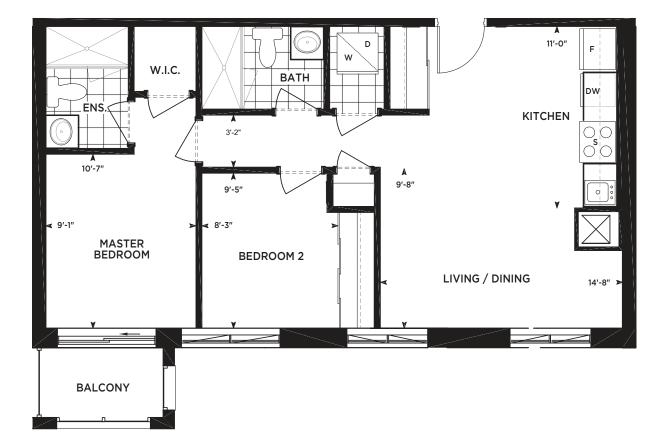

### THE ARMOUR

**STUDIO** 472 SQ. FT. + 00 OUTDOOR SQ. FT.







### THE BATHURST

1 BEDROOM 565 SQ. FT. + 00 OUTDOOR SQ. FT.







## THE HARLOCK

**STUDIO** 361 SQ. FT. + 00 OUTDOOR SQ. FT.







# THE ACTON

1 BEDROOM 509 SQ. FT.







### THE MADRAS

**1 BEDROOM + DEN** 539 SQ. FT. + 40 OUTDOOR SQ. FT.







# THE CLANTON

**2 BEDROOM** 715 SQ. FT. + 40 OUTDOOR SQ. FT.







#### THE GINGHAM

2 BEDROOM 732 SQ. FT. + 40 OUTDOOR SQ. FT.







# THE WEST DON

1 BEDROOM 602 SQ. FT.







Materials, specifications, and floor plans are subject to change without notice. All floor plans are approximate dimensions. Actual usable floor space may vary from the stated floor area. E. & O.E.

**GROUND FLOOR** 

## THE GLEN

**1 BEDROOM** 632 SQ. FT. + 45 OUTDOOR SQ. FT.







#### THE ARGYLE

2 BEDROOM 878 SQ. FT. + 80 OUTDOOR SQ. FT.







Materials, specifications, and floor plans are subject to change without notice. All floor plans are approximate dimensions. Actual usable floor space may vary from the stated floor area. E. & O.E.

2ND FLOOR

## THE GLEN

**1 BEDROOM** 632 SQ. FT. + 45 OUTDOOR SQ. FT.







Materials, specifications, and floor plans are subje