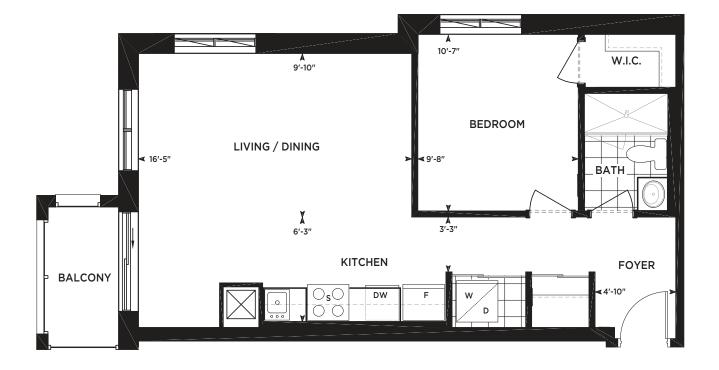

### THE ARMOUR

**STUDIO** 472 SQ. FT. + 00 OUTDOOR SQ. FT.







### THE BATHURST

1 BEDROOM 565 SQ. FT. + 00 OUTDOOR SQ. FT.







## THE HARLOCK

**STUDIO** 361 SQ. FT. + 00 OUTDOOR SQ. FT.







# THE ACTON

1 BEDROOM 509 SQ. FT.







### THE MADRAS

**1 BEDROOM + DEN** 539 SQ. FT. + 40 OUTDOOR SQ. FT.







# THE CLANTON

**2 BEDROOM** 715 SQ. FT. + 40 OUTDOOR SQ. FT.







#### THE GINGHAM

2 BEDROOM 732 SQ. FT. + 40 OUTDOOR SQ. FT.







# THE WEST DON

1 BEDROOM 602 SQ. FT.







Materials, specifications, and floor plans are subject to change without notice. All floor plans are approximate dimensions. Actual usable floor space may vary from the stated floor area. E. & O.E.

**GROUND FLOOR** 

## THE GLEN

**1 BEDROOM** 632 SQ. FT. + 45 OUTDOOR SQ. FT.







#### THE ARGYLE

2 BEDROOM 878 SQ. FT. + 80 OUTDOOR SQ. FT.







Materials, specifications, and floor plans are subject to change without notice. All floor plans are approximate dimensions. Actual usable floor space may vary from the stated floor area. E. & O.E.

2ND FLOOR

## THE GLEN

**1 BEDROOM** 632 SQ. FT. + 45 OUTDOOR SQ. FT.







Materials, specifications, and floor plans are subject to change without notice. All floor plans are approximate dimensions. Actual usable floor space may vary from the stated floor area. E. & O.E.

## THE ROYAL STEWART

**1 BEDROOM** 628 SQ. FT. + 45 OUTDOOR SQ. FT.







Materials, specifications, and floor plans are subject to change without notice. All floor plans are approximate dimensions. Actual usable floor space may vary from the stated