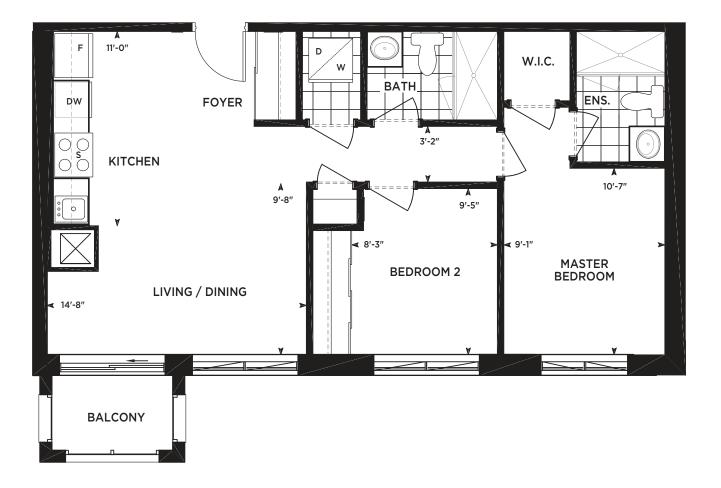

### THE ARMOUR

**STUDIO** 472 SQ. FT. + 00 OUTDOOR SQ. FT.







### THE BATHURST

1 BEDROOM 565 SQ. FT. + 00 OUTDOOR SQ. FT.







## THE HARLOCK

**STUDIO** 361 SQ. FT. + 00 OUTDOOR SQ. FT.







# THE ACTON

1 BEDROOM 509 SQ. FT.







### THE MADRAS

**1 BEDROOM + DEN** 539 SQ. FT. + 40 OUTDOOR SQ. FT.







# THE CLANTON

**2 BEDROOM** 715 SQ. FT. + 40 OUTDOOR SQ. FT.







#### THE GINGHAM

2 BEDROOM 732 SQ. FT. + 40 OUTDOOR SQ. FT.







# THE WEST DON

1 BEDROOM 602 SQ. FT.







Materials, specifications, and floor plans are subject to change without notice. All floor plans are approximate dimensions. Actual usable floor space may vary from the stated floor area. E. & O.E.

**GROUND FLOOR** 

## THE GLEN

**1 BEDROOM** 632 SQ. FT. + 45 OUTDOOR SQ. FT.







#### THE ARGYLE

2 BEDROOM 878 SQ. FT. + 80 OUTDOOR SQ. FT.







Materials, specifications, and floor plans are subject to change without notice. All floor plans are approximate dimensions. Actual usable floor space may vary from the stated floor area. E. & O.E.

2ND FLOOR

## THE GLEN

**1 BEDROOM** 632 SQ. FT. + 45 OUTDOOR SQ. FT.







Materials, specifications, and floor plans are subject to change without notice. All floor plans are approximate dimensi