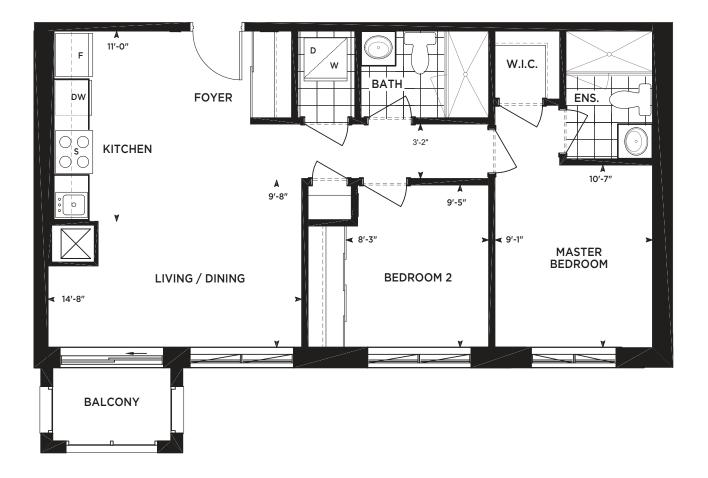

ithout notice. All floor plans are approximate dimensions. Actual usable floor space may vary from the stated floor area. E. & O.E.

## THE ROYAL STEWART

**1 BEDROOM** 628 SQ. FT. + 45 OUTDOOR SQ. FT.







Materials, specifications, and floor plans are subject to change without notice. All floor plans are approximate dimensions. Actual usable floor space may vary from the stated floor area. E. & O.E.

#### THE ARGYLE

2 BEDROOM 878 SQ. FT. + 80 OUTDOOR SQ. FT.







Materials, specifications, and floor plans are subject to change without notice. All floor plans are approximate dimensions. Actual usable floor space may vary from the stated floor area. E. & O.E.

### THE WALES

**2 BEDROOM** 716 SQ. FT. + 40 OUTDOOR SQ. FT.







# THE NORTH

2 BEDROOM 732 SQ. FT. + 40 OUTDOOR SQ. FT.







# THE EARL

1 BEDROOM 493 SQ. FT.







### THE TATTERSALL

1 BEDROOM + DEN 610 SQ. FT.







Materials, specifications, and floor plans are subject to change without notice. All floor plans are approximate dimensions. Actual usable floor space may vary from the stated floor area. E. & O.E.

## THE GLEN

**1 BEDROOM** 632 SQ. FT. + 45 OUTDOOR SQ. FT.







### THE WALES

**2 BEDROOM** 716 SQ. FT. + 40 OUTDOOR SQ. FT.







# THE EARL

1 BEDROOM 493 SQ. FT.







# THE EARL

1 BEDROOM 493 SQ. FT.







### THE TATTERSALL

1 BEDROOM + DEN 610 SQ. FT.







Materials, specifications, and floor plans are subject to change without notice. All floor plans are approximate dimensions. Actual usable floor space may vary from the stated floor area. E. & O.E.

## THE BEECROFT

1 BEDROOM