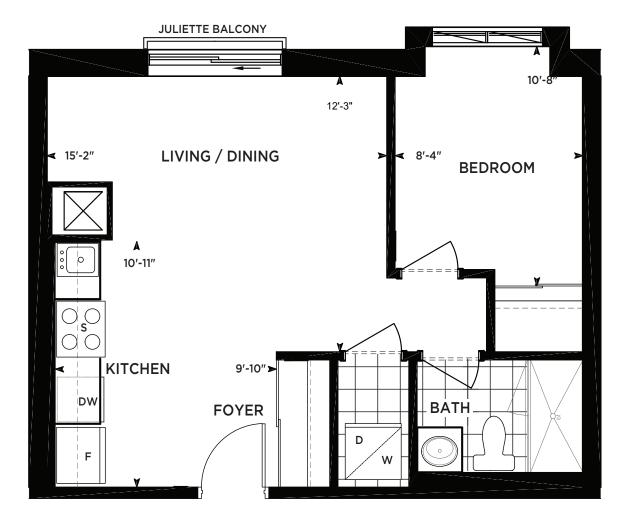

ARL

1 BEDROOM 493 SQ. FT.







### THE TATTERSALL

1 BEDROOM + DEN 610 SQ. FT.







Materials, specifications, and floor plans are subject to change without notice. All floor plans are approximate dimensions. Actual usable floor space may vary from the stated floor area. E. & O.E.

## THE GLEN

**1 BEDROOM** 632 SQ. FT. + 45 OUTDOOR SQ. FT.







### THE WALES

**2 BEDROOM** 716 SQ. FT. + 40 OUTDOOR SQ. FT.







# THE EARL

1 BEDROOM 493 SQ. FT.







# THE EARL

1 BEDROOM 493 SQ. FT.







### THE TATTERSALL

1 BEDROOM + DEN 610 SQ. FT.







Materials, specifications, and floor plans are subject to change without notice. All floor plans are approximate dimensions. Actual usable floor space may vary from the stated floor area. E. & O.E.

## THE BEECROFT

1 BEDROOM 500 SQ. FT.







Materials, specifications, and floor plans are subject to change without notice. All floor plans are approximate dimensions. Actual usable floor space may vary from the stated floor area. E. & O.E.

## THE BEECROFT

1 BEDROOM 500 SQ. FT.







Materials, specifications, and floor plans are subject to change without notice. All floor plans are approximate dimensions. Actual usable floor space may vary from the stated floor area. E. & O.E.

# THE LANSING

1 BEDROOM + DEN 625 SQ. FT.







Materials, specifications, and floor plans are subject to change without notice. All floor plans are approximate dimensions. Actual usable floor space may vary from the stated floor area. E. & O.E.

#### THE DUPPLIN

**TOWNHOME** 1,375 SQ. FT. + 314 OUTDOOR SQ. FT.



THIRD



#### THE DUPPLIN

**TO