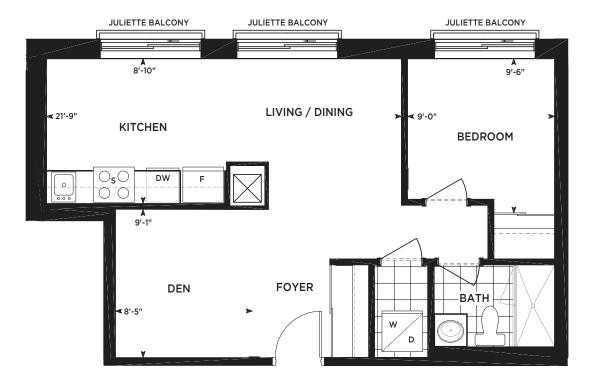

ans are approximate dimensions. Actual usable floor space may vary from the stated floor area. E. & O.E.

### THE WALES

**2 BEDROOM** 716 SQ. FT. + 40 OUTDOOR SQ. FT.







# THE NORTH

2 BEDROOM 732 SQ. FT. + 40 OUTDOOR SQ. FT.







# THE EARL

1 BEDROOM 493 SQ. FT.







### THE TATTERSALL

1 BEDROOM + DEN 610 SQ. FT.







Materials, specifications, and floor plans are subject to change without notice. All floor plans are approximate dimensions. Actual usable floor space may vary from the stated floor area. E. & O.E.

## THE GLEN

**1 BEDROOM** 632 SQ. FT. + 45 OUTDOOR SQ. FT.







### THE WALES

**2 BEDROOM** 716 SQ. FT. + 40 OUTDOOR SQ. FT.







# THE EARL

1 BEDROOM 493 SQ. FT.







# THE EARL

1 BEDROOM 493 SQ. FT.







### THE TATTERSALL

1 BEDROOM + DEN 610 SQ. FT.







Materials, specifications, and floor plans are subject to change without notice. All floor plans are approximate dimensions. Actual usable floor space may vary from the stated floor area. E. & O.E.

## THE BEECROFT

1 BEDROOM 500 SQ. FT.







Materials, specifications, and floor plans are subject to change without notice. All floor plans are approximate dimensions. Actual usable floor space may vary from the stated floor area. E. & O.E.

## THE BEECROFT

1 BEDROOM 500 SQ. FT.







Materials, specifications, and floor plans are subject to change without notice. All floor plans are approximate dimensions. Actual usable floor space may vary from the stated floor area. E. & O.E.

# THE LANSING

1 BEDROOM + DEN 625 SQ. FT.







Materials, specifications, and floor plans are subject