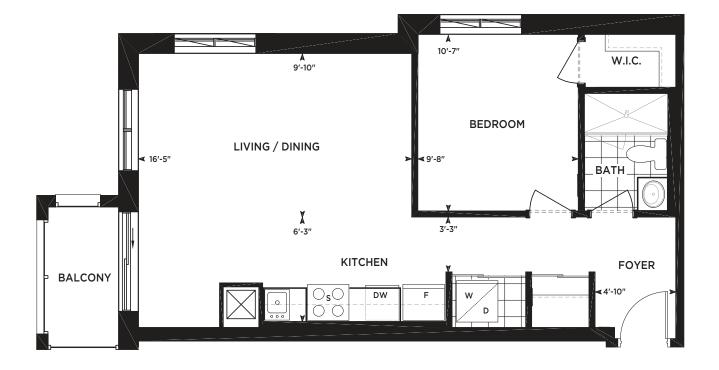

CLANTON

**2 BEDROOM** 715 SQ. FT. + 40 OUTDOOR SQ. FT.







#### THE GINGHAM

2 BEDROOM 732 SQ. FT. + 40 OUTDOOR SQ. FT.







# THE WEST DON

1 BEDROOM 602 SQ. FT.







Materials, specifications, and floor plans are subject to change without notice. All floor plans are approximate dimensions. Actual usable floor space may vary from the stated floor area. E. & O.E.

**GROUND FLOOR** 

## THE GLEN

**1 BEDROOM** 632 SQ. FT. + 45 OUTDOOR SQ. FT.







#### THE ARGYLE

2 BEDROOM 878 SQ. FT. + 80 OUTDOOR SQ. FT.







Materials, specifications, and floor plans are subject to change without notice. All floor plans are approximate dimensions. Actual usable floor space may vary from the stated floor area. E. & O.E.

2ND FLOOR

## THE GLEN

**1 BEDROOM** 632 SQ. FT. + 45 OUTDOOR SQ. FT.







Materials, specifications, and floor plans are subject to change without notice. All floor plans are approximate dimensions. Actual usable floor space may vary from the stated floor area. E. & O.E.

## THE ROYAL STEWART

**1 BEDROOM** 628 SQ. FT. + 45 OUTDOOR SQ. FT.







Materials, specifications, and floor plans are subject to change without notice. All floor plans are approximate dimensions. Actual usable floor space may vary from the stated floor area. E. & O.E.

#### THE ARGYLE

2 BEDROOM 878 SQ. FT. + 80 OUTDOOR SQ. FT.







Materials, specifications, and floor plans are subject to change without notice. All floor plans are approximate dimensions. Actual usable floor space may vary from the stated floor area. E. & O.E.

### THE WALES

**2 BEDROOM** 716 SQ. FT. + 40 OUTDOOR