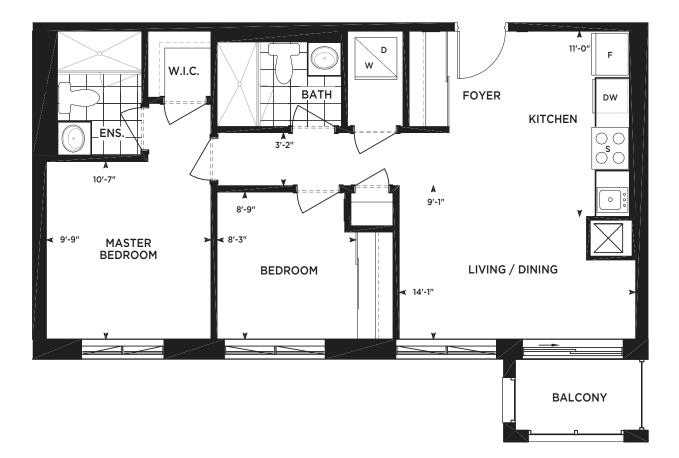

OOM 878 SQ. FT. + 80 OUTDOOR SQ. FT.







Materials, specifications, and floor plans are subject to change without notice. All floor plans are approximate dimensions. Actual usable floor space may vary from the stated floor area. E. & O.E.

### THE WALES

**2 BEDROOM** 716 SQ. FT. + 40 OUTDOOR SQ. FT.







# THE NORTH

2 BEDROOM 732 SQ. FT. + 40 OUTDOOR SQ. FT.







# THE EARL

1 BEDROOM 493 SQ. FT.







### THE TATTERSALL

1 BEDROOM + DEN 610 SQ. FT.







Materials, specifications, and floor plans are subject to change without notice. All floor plans are approximate dimensions. Actual usable floor space may vary from the stated floor area. E. & O.E.

## THE GLEN

**1 BEDROOM** 632 SQ. FT. + 45 OUTDOOR SQ. FT.







### THE WALES

**2 BEDROOM** 716 SQ. FT. + 40 OUTDOOR SQ. FT.







# THE EARL

1 BEDROOM 493 SQ. FT.







# THE EARL

1 BEDROOM 493 SQ. FT.







### THE TATTERSALL

1 BEDROOM + DEN 610 SQ. FT.







Materials, specifications, and floor plans are subject to change without notice. All floor plans are approximate dimensions. Actual usable floor space may vary from the stated floor area. E. & O.E.

## THE BEECROFT

1 BEDROOM 500 SQ. FT.







Materials, specifications, and floor plans are subject to change without notice. All floor plans are approximate dimensions. Actual usable floor space may vary from the stated floor area. E. & O.E.

## THE BEECROFT

1 BEDROOM 500 SQ. FT.







Materials, specifications, and floor plans are subject to change without notice. All floor plans are approximate dimensions. Actual usable floor space may vary from th