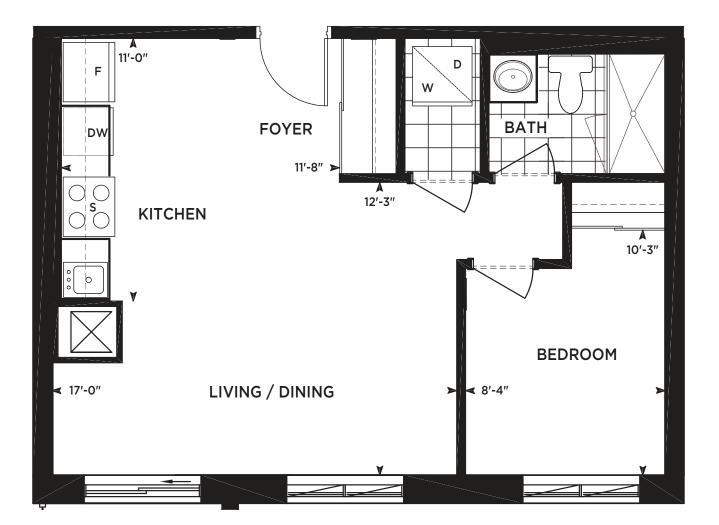

### THE ARMOUR

**STUDIO** 472 SQ. FT. + 00 OUTDOOR SQ. FT.







### THE BATHURST

1 BEDROOM 565 SQ. FT. + 00 OUTDOOR SQ. FT.







## THE HARLOCK

**STUDIO** 361 SQ. FT. + 00 OUTDOOR SQ. FT.







# THE ACTON

1 BEDROOM 509 SQ. FT.







### THE MADRAS

**1 BEDROOM + DEN** 539 SQ. FT. + 40 OUTDOOR SQ. FT.







# THE CLANTON

**2 BEDROOM** 715 SQ. FT. + 40 OUTDOOR SQ. FT.







#### THE GINGHAM

2 BEDROOM 732 SQ. FT. + 40 OUTDOOR SQ. FT.







# THE WEST DON

1 BEDROOM 602 SQ. FT.







Materials, specifications, and floor plans are subject to change without notice. All floor plans are approximate dimensions. Actual usable floor space may vary from the stated floor area. E. & O.E.

**GROUND FLOOR** 

## THE GLEN

**1 BEDROOM** 632 SQ. FT. + 45 OUTDOOR SQ. FT.







#### THE ARGYLE

2 BEDROOM 878 SQ. FT. + 80 OUTDOOR SQ. FT.







Materials, specifications, and floor plans are subject to change without notice. All floor plans are approximate dimensions. Actual usable floor space may vary from the stated floor ar