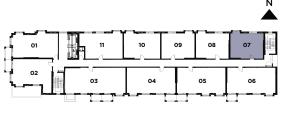

1 BEDROOM 493 SQ. FT.







### THE TATTERSALL

1 BEDROOM + DEN 610 SQ. FT.







Materials, specifications, and floor plans are subject to change without notice. All floor plans are approximate dimensions. Actual usable floor space may vary from the stated floor area. E. & O.E.

## THE GLEN

**1 BEDROOM** 632 SQ. FT. + 45 OUTDOOR SQ. FT.







### THE WALES

**2 BEDROOM** 716 SQ. FT. + 40 OUTDOOR SQ. FT.







# THE EARL

1 BEDROOM 493 SQ. FT.







# THE EARL

1 BEDROOM 493 SQ. FT.







### THE TATTERSALL

1 BEDROOM + DEN 610 SQ. FT.







Materials, specifications, and floor plans are subject to change without notice. All floor plans are approximate dimensions. Actual usable floor space may vary from the stated floor area. E. & O.E.

## THE BEECROFT

1 BEDROOM 500 SQ. FT.







Materials, specifications, and floor plans are subject to change without notice. All floor plans are approximate dimensions. Actual usable floor space may vary from the stated floor area. E. & O.E.

## THE BEECROFT

1 BEDROOM 500 SQ. FT.







Materials, specifications, and floor plans are subject to change without notice. All floor plans are approximate dimensions. Actual usable floor space may vary from the stated floor area. E. & O.E.

# THE LANSING

1 BEDROOM + DEN 625 SQ. FT.







Materials, specifications, and floor plans are subject to change without notice. All floor plans are approximate dimensions. Actual usable floor space may vary from the stated floor area. E. & O.E.

#### THE DUPPLIN

**TOWNHOME** 1,375 SQ. FT. + 314 OUTDOOR SQ. FT.



THIRD



#### THE DUPPLIN

**TOWNHO