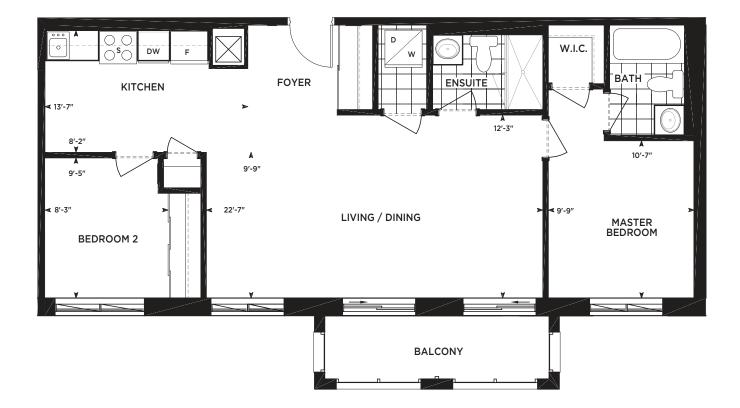

## THE ROYAL STEWART

**1 BEDROOM** 628 SQ. FT. + 45 OUTDOOR SQ. FT.

Materials, specifications, and floor plans are subject to change without notice. All floor plans are approximate dimensions. Actual usable floor space may vary from the stated floor area. E. & O.E.