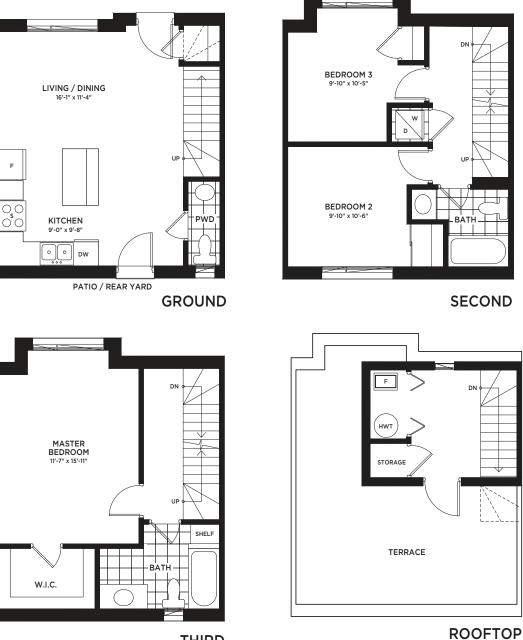

#### THE DUPPLIN

**TOWNHOME** 1,375 SQ. FT. + 314 OUTDOOR SQ. FT.

THIRD

#### THE DUPPLIN

**TOWNHOME** 1,375 SQ. FT. + 314 OUTDOOR SQ. FT.

**KALEIDO** DEVELOPMENTS INC