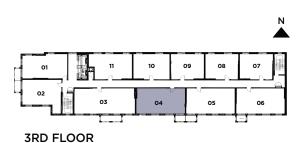

ials, specifications, and floor plans are subject to change without notice. All floor plans are approximate dimensions. Actual usable floor space may vary from the stated floor area. E. & O.E.

## THE ROYAL STEWART

**1 BEDROOM** 628 SQ. FT. + 45 OUTDOOR SQ. FT.







Materials, specifications, and floor plans are subject to change without notice. All floor plans are approximate dimensions. Actual usable floor space may vary from the stated floor area. E. & O.E.

#### THE ARGYLE

2 BEDROOM 878 SQ. FT. + 80 OUTDOOR SQ. FT.







Materials, specifications, and floor plans are subject to change without notice. All floor plans are approximate dimensions. Actual usable floor space may vary from the stated floor area. E. & O.E.

### THE WALES

**2 BEDROOM** 716 SQ. FT. + 40 OUTDOOR SQ. FT.







# THE NORTH

2 BEDROOM 732 SQ. FT. + 40 OUTDOOR SQ. FT.







# THE EARL

1 BEDROOM 493 SQ. FT.







### THE TATTERSALL

1 BEDROOM + DEN 610 SQ. FT.







Materials, specifications, and floor plans are subject to change without notice. All floor plans are approximate dimensions. Actual usable floor space may vary from the stated floor area. E. & O.E.

## THE GLEN

**1 BEDROOM** 632 SQ. FT. + 45 OUTDOOR SQ. FT.







### THE WALES

**2 BEDROOM** 716 SQ. FT. + 40 OUTDOOR SQ. FT.







# THE EARL

1 BEDROOM 493 SQ. FT.







# THE EARL

1 BEDROOM 493 SQ. FT.







### THE TATTERSALL

1 BEDROOM + DEN 610 SQ. FT.







Materials, specifications, and floor plans are subject to change without notice. All floor plans are approximate dimensions. Actual usable floor space may vary from