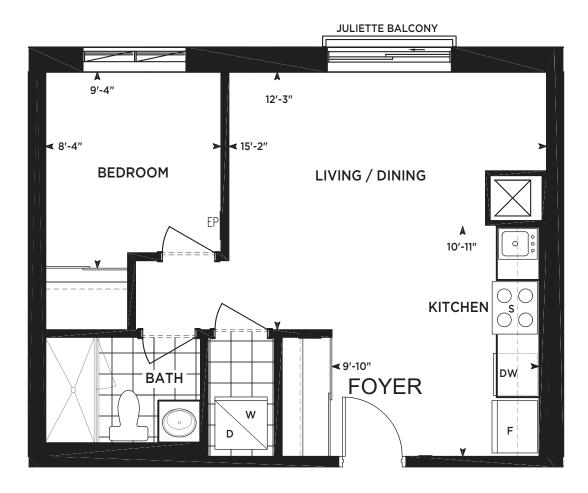

imate dimensions. Actual usable floor space may vary from the stated floor area. E. & O.E.

## THE ROYAL STEWART

**1 BEDROOM** 628 SQ. FT. + 45 OUTDOOR SQ. FT.







Materials, specifications, and floor plans are subject to change without notice. All floor plans are approximate dimensions. Actual usable floor space may vary from the stated floor area. E. & O.E.

#### THE ARGYLE

2 BEDROOM 878 SQ. FT. + 80 OUTDOOR SQ. FT.







Materials, specifications, and floor plans are subject to change without notice. All floor plans are approximate dimensions. Actual usable floor space may vary from the stated floor area. E. & O.E.

### THE WALES

**2 BEDROOM** 716 SQ. FT. + 40 OUTDOOR SQ. FT.







# THE NORTH

2 BEDROOM 732 SQ. FT. + 40 OUTDOOR SQ. FT.







# THE EARL

1 BEDROOM 493 SQ. FT.







### THE TATTERSALL

1 BEDROOM + DEN 610 SQ. FT.







Materials, specifications, and floor plans are subject to change without notice. All floor plans are approximate dimensions. Actual usable floor space may vary from the stated floor area. E. & O.E.

## THE GLEN

**1 BEDROOM** 632 SQ. FT. + 45 OUTDOOR SQ. FT.







### THE WALES

**2 BEDROOM** 716 SQ. FT. + 40 OUTDOOR SQ. FT.







# THE EARL

1 BEDROOM 493 SQ. FT.







# THE EARL

1 BEDROOM 493 SQ. FT.







### THE TATTERSALL

1 BEDROOM + DEN 610 SQ. FT.







Materials, specifications, and floor plans are subject to change without notice. All floor plans are approximate dimensions. Actual usable floor space may vary from the stated floor area. E. & O.E.

## THE BEECROFT

1 BEDROOM 500 SQ. FT.







Materials, specificati