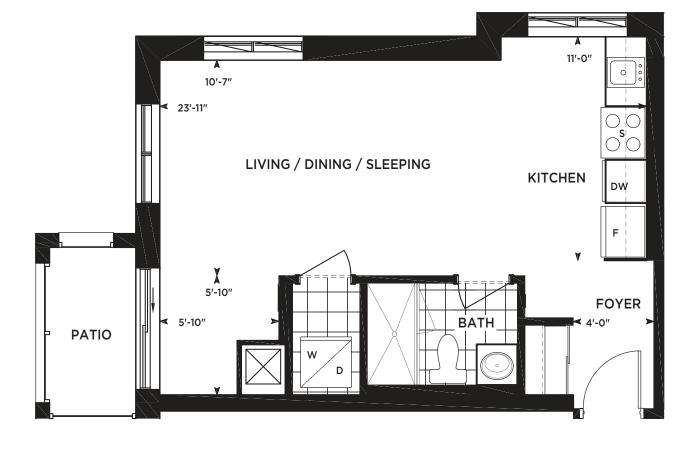

### THE ARMOUR

**STUDIO** 472 SQ. FT. + 00 OUTDOOR SQ. FT.







### THE BATHURST

1 BEDROOM 565 SQ. FT. + 00 OUTDOOR SQ. FT.







## THE HARLOCK

**STUDIO** 361 SQ. FT. + 00 OUTDOOR SQ. FT.







# THE ACTON

1 BEDROOM 509 SQ. FT.







### THE MADRAS

**1 BEDROOM + DEN** 539 SQ. FT. + 40 OUTDOOR SQ. FT.







# THE CLANTON

**2 BEDROOM** 715 SQ. FT. + 40 OUTDOOR SQ. FT.







#### THE GINGHAM

2 BEDROOM 732 SQ. FT. + 40 OUTDOOR SQ. FT.







# THE WEST DON

1 BEDROOM 602 SQ. FT.







Materials, specifications, and floor plans are subject to change without notice. All floor plans are approximate dimensions. Actual usable floor space may vary from the stated floor area. E. & O.E.

**GROUND FLOOR** 

## THE GLEN

**1 BEDROOM** 632 SQ. FT. + 45 OUTDOOR SQ. FT.







#### THE ARGYLE

2 BEDROOM 878 SQ. FT. + 80 OUTDOOR SQ. FT.







Materia