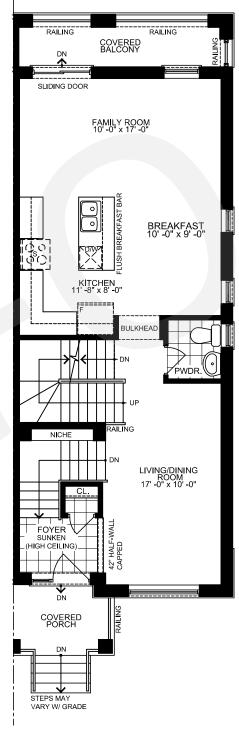

ELEV. A & B Basement

ELEV. A & B Ground Floor

ELEV. A & B Main Floor

ELEV. A & B Second Floor

Ground Floor

ELEV. A Ground Floor

ELEV. A & B Main Floor

ELEV. B