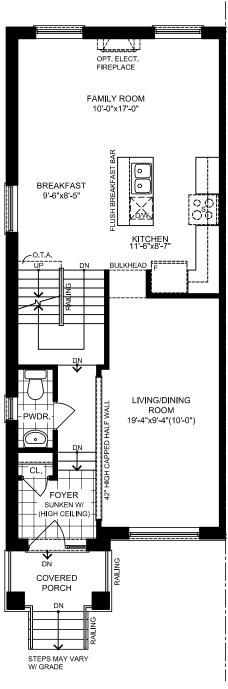

ELEV. A & B Basement

ELEV. A & B Ground Floor

ELEV. A & B Main Floor

ELEV. A & B Second Floor

Ground Floor

ELEV. A Ground Floor

ELEV. A & B Main Floor

ELEV. B

Second Floor

ELEV. A & B Second Floor (4 Bedroom)

ELEV. A Ground Floor Optional Layout

ELEV. A Main Floor

ELEV. A

NOTE: Orientation of home may be reversed and purchaser agrees to accept the same. Steps may vary at any exterior entrance ways due to grading variance. Actual usable floor space may vary from stated floor area. All renderings are artist's concept. Dimensions, specifications, architectural and mechanical detailing are subject to minor modifications. Unit setback and roofline may vary due to siting. E. & O.E.