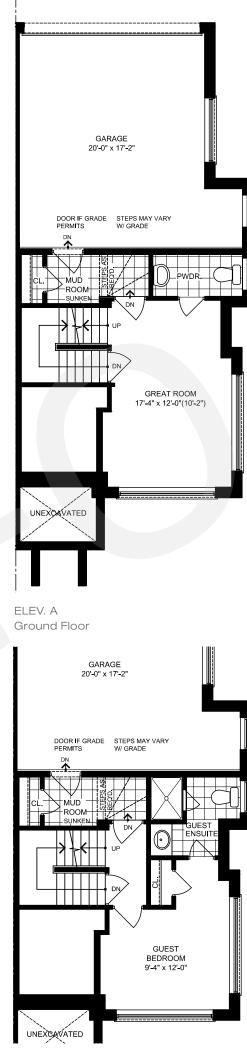

ELEV. A & B Basement

ELEV. A & B Ground Floor

ELEV. A & B Main Floor

ELEV. A & B Second Floor

Ground Floor

ELEV. A Ground Floor

ELEV. A & B Main Floor

ELEV. B

Second Floor

ELEV. A & B Second Floor (4 Bedroom)

ELEV. A Ground Floor Optional Layout

ELEV. A Main Floor

ELEV. A

NOTE: Orientation of home may be reversed and purchaser agrees to accept the same. Steps may vary at any exterior entrance ways due to grading variance. Actual usable floor space may vary from stated floor area. All renderings are artist's concept. Dimensions, specifications, architectural and mechanical detailing are subject to minor modifications. Unit setback and roofline may vary due to siting. E. & O.E.