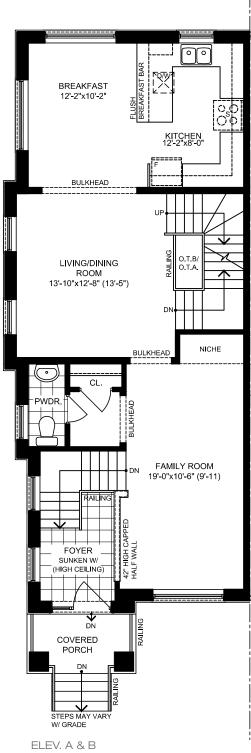

ELEV. A & B Basement

ELEV. A & B Ground Floor

ELEV. A & B Main Floor

ELEV. A & B Second Floor

Ground Floor

ELEV. A Ground Floor

ELEV. A & B Main Floor

ELEV. B