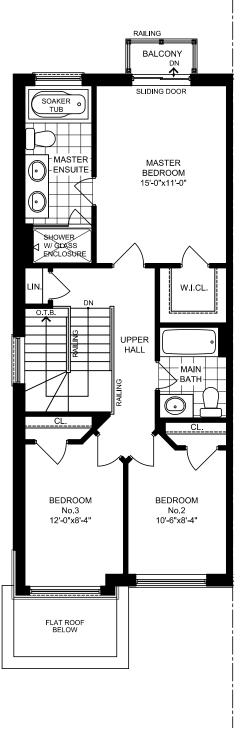

ELEV. A & B Basement

ELEV. A & B Ground Floor

ELEV. A & B Main Floor

ELEV. A & B Second Floor

Ground Floor

ELEV. A Ground Floor

ELEV. A & B Main Floor

ELEV. B

Second Floor

ELEV. A & B Second Floor (4 Bedroom)

ELEV. A Ground Floor Optional Layout

ELEV. A Main Floor

ELEV. A

NOTE: Orientation of home may be reversed and purchaser agrees to accept the same. Steps may vary at any exterior entrance ways due to grading variance. Actual usable floor space may vary from stated floor area. All renderings are artist's concept. Dimensions, specifications, architectural and mechanical detailing are subject to minor modifications. Unit setback and roofline may vary due to siting. E. & O.E.