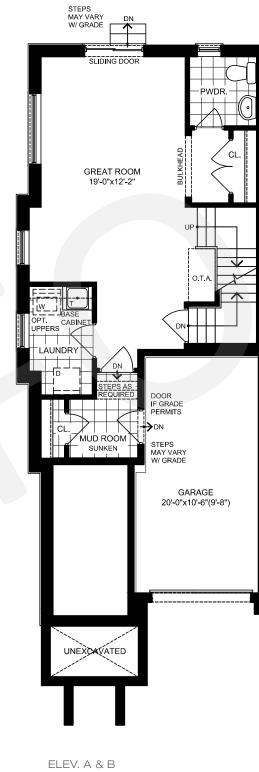

ELEV. A & B Basement

ELEV. A & B Ground Floor

ELEV. A & B Main Floor

ELEV. A & B Second Floor

Ground Floor

ELEV. A Ground Floor

ELEV. A & B Main Floor

ELEV. B