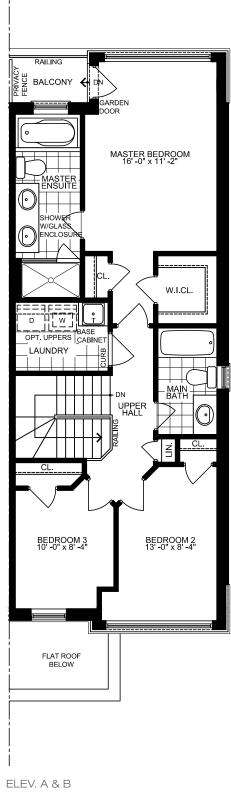

ELEV. A & B Basement

ELEV. A & B Ground Floor

ELEV. A & B Main Floor

ELEV. A & B Second Floor

Ground Floor

ELEV. A Ground Floor

ELEV. A & B Main Floor

ELEV. B

Second Floor

ELEV. A & B Second Floor (4 Bedroom)

ELEV. A Ground Floor Optional Layout

ELEV. A Main Floor

ELEV. A

NOTE: Orientation of home may be reversed and purchaser agrees to accept the same. Steps may vary at any exterior entrance ways due to grading variance. Actual usable floor space may vary from stated floor area. All renderings are artist's concept. Dimensions, specifications, architectural and mechanical detailing are subject to minor modifications. Unit setback and roofline may vary due to siting. E. & O.E.