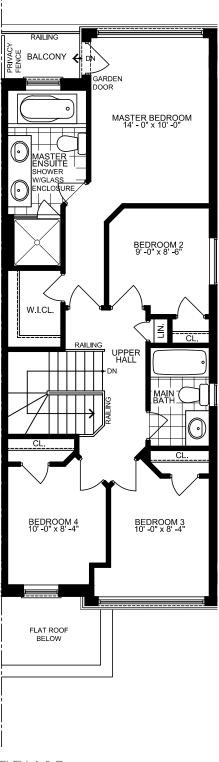

Second Floor

ELEV. A & B Second Floor (4 Bedroom)

ELEV. A Ground Floor Optional Layout

ELEV. A Main Floor

ELEV. A

NOTE: Orientation of home may be reversed and purchaser agrees to accept the same. Steps may vary at any exterior entrance ways due to grading variance. Actual usable floor space may vary from stated floor area. All renderings are artist's concept. Dimensions, specifications, architectural and mechanical detailing are subject to minor modifications. Unit setback and roofline may vary due to siting. E. & O.E.