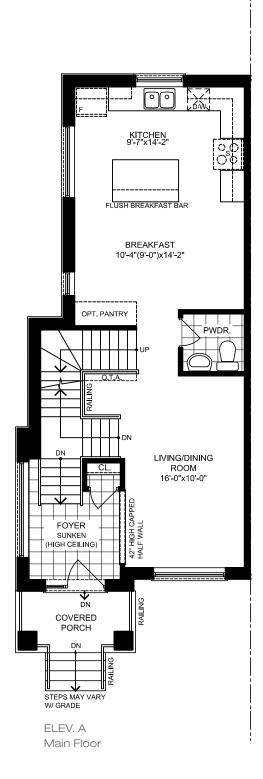

ELEV. A & B Basement

ELEV. A & B Ground Floor

ELEV. A & B Main Floor

ELEV. A & B Second Floor

Ground Floor

ELEV. A Ground Floor

ELEV. A & B Main Floor

ELEV. B

Second Floor

ELEV. A & B Second Floor (4 Bedroom)

ELEV. A Ground Floor Optional Layout

ELEV. A Main Floor

ELEV. A

NOTE: Orientation of home may be reversed and purchaser agrees to accept the same. Steps may vary at any exterior entrance ways due to grading variance. Actual usable floor space may vary from stated floor area. All renderings are artist's concept. Dimensions, specifications, architectural and mechanical detailing are subject to minor modifications. Unit setback and roofline may vary due to siting. E. & O.E.