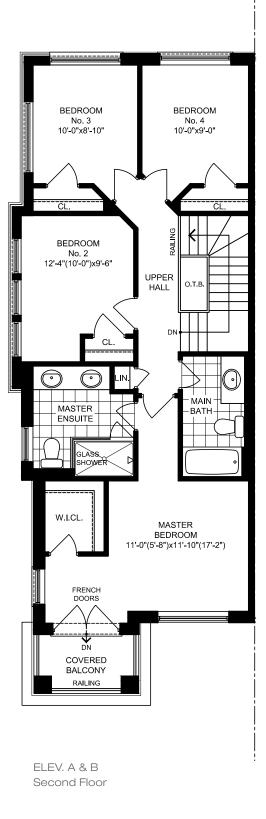

ELEV. A & B Basement

ELEV. A & B Ground Floor

ELEV. A & B Main Floor

ELEV. A & B Second Floor

Ground Floor

ELEV. A Ground Floor

ELEV. A & B Main Floor

ELEV. B

Second Floor

ELEV. A & B Second Floor (4 Bedroom)

ELEV. A Ground Floor Optional Layout

ELEV. A Main Floor

ELEV. A

NOTE: Orientation of home may be reversed and purchaser agrees to accept the same. Steps may vary at any exterior entrance ways due to grading variance. Actual usable floor space may vary from stated floor area. All renderings are artist's concept. Dimensions, specifications, architectural and mechanical detailing are subject to minor modifications. Unit setback and roofline may vary due to siting. E. & O.E.