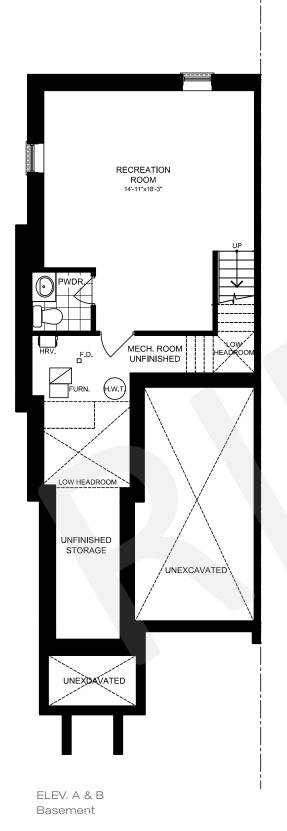

ELEV. A & B Basement

ELEV. A & B Ground Floor

ELEV. A & B Main Floor

ELEV. A & B Second Floor

Ground Floor

ELEV. A Ground Floor

ELEV. A & B Main Floor

ELEV. B