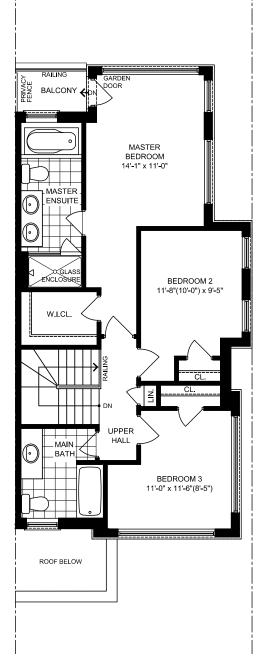

ELEV. A & B Basement

ELEV. A & B Ground Floor

ELEV. A & B Main Floor

ELEV. A & B Second Floor

Ground Floor

ELEV. A Ground Floor

ELEV. A & B Main Floor

ELEV. B

Second Floor

ELEV. A & B Second Floor (4 Bedroom)

ELEV. A Ground Floor Optional Layout

ELEV. A Main Floor

ELEV. A

NOTE: Orientation of home may be reversed and purchaser agrees to accept the same. Steps may vary at any exterior entrance ways due to grading variance. Actual usable floor space may vary from stated floor area. All renderings are artist's concept. Dimensions, specifications, architectural and mechanical detailing are subject to minor modifications. Unit setback and roofline may vary due to siting. E. & O.E.