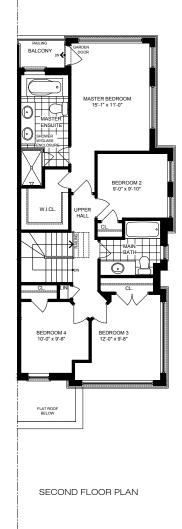

ELEV. A & B Basement

ELEV. A & B Ground Floor

ELEV. A & B Main Floor

ELEV. A & B Second Floor

Ground Floor

ELEV. A Ground Floor

ELEV. A & B Main Floor

ELEV. B

Second Floor

ELEV. A & B Second Floor (4 Bedroom)

ELEV. A Ground Floor Optional Layout

ELEV. A Main Floor

ELEV. A

NOTE: Orientation of home may be reversed and purchaser agrees to accept the same. Steps may vary at any exterior entrance ways due to grading variance. Actual usable floor space may vary from stated floor area. All renderings are artist's concept. Dimensions, specifications, architectural and mechanical detailing are subject to minor modifications. Unit setback and roofline may vary due to siting. E. & O.E.