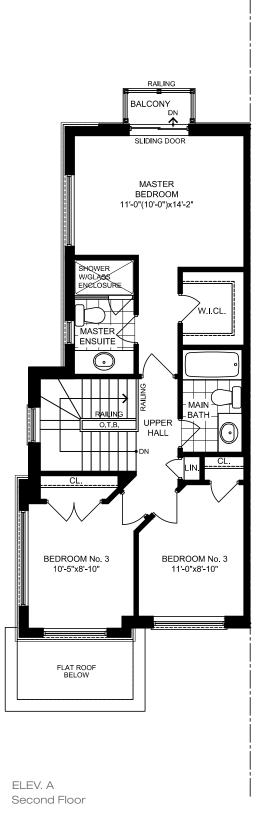

ELEV. A & B Basement

ELEV. A & B Ground Floor

ELEV. A & B Main Floor

ELEV. A & B Second Floor

Ground Floor

ELEV. A Ground Floor

ELEV. A & B Main Floor

ELEV. B

Second Floor

ELEV. A & B Second Floor (4 Bedroom)

ELEV. A Ground Floor Optional Layout

ELEV. A Main Floor

ELEV. A

NOTE: Orientation of home may be reversed and purchaser agrees to accept the same. Steps may vary at any exterior entrance ways due to grading variance. Actual usable floor space may vary from stated floor area. All renderings are artist's concept. Dimensions, specifications, architectural and mechanical detailing are subject to minor modifications. Unit setback and roofline may vary due to siting. E. & O.E.