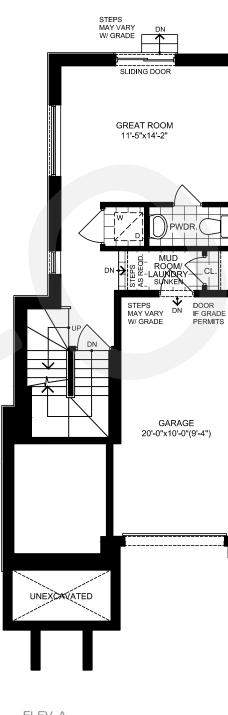

ELEV. A & B Basement

ELEV. A & B Ground Floor

ELEV. A & B Main Floor

ELEV. A & B Second Floor

Ground Floor

ELEV. A Ground Floor

ELEV. A & B Main Floor

ELEV. B

Second Floor

ELEV. A & B Second Floor (4 Bedroom)

ELEV. A Ground Floor Optional Layout

ELEV. A Main Floor

ELEV. A

NOTE: Orientation of home may be reversed and purchaser agrees to accept the same. Steps may vary at any exterior entrance ways due to grading variance. Actual usable floor space may vary from stated floor area. All renderings are artist's concept. Dimensions, specifications, architectural and mechanical detailing are subject to minor modifications. Unit setback and roofline may vary due to siting. E. & O.E.