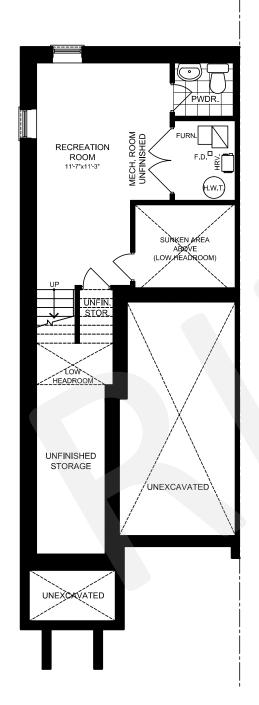

ELEV. A & B Basement

ELEV. A & B Ground Floor

ELEV. A & B Main Floor

ELEV. A & B Second Floor

Ground Floor

ELEV. A Ground Floor

ELEV. A & B Main Floor

ELEV. B