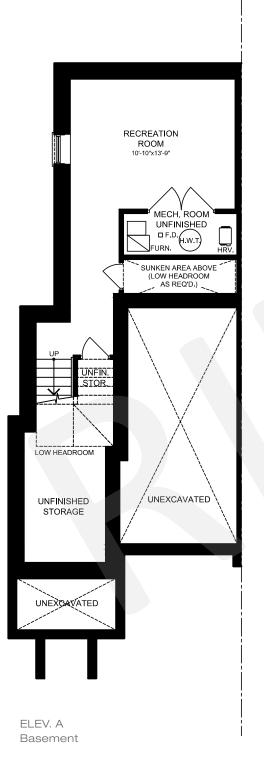

ELEV. A & B Basement

ELEV. A & B Ground Floor

ELEV. A & B Main Floor

ELEV. A & B Second Floor

Ground Floor

ELEV. A Ground Floor

ELEV. A & B Main Floor

ELEV. B

Second Floor

ELEV. A & B Second Floor (4 Bedroom)

ELEV. A Ground Floor Optional Layout

ELEV. A Main Floor

ELEV. A

NOTE: Orientation of home may be reversed and purchaser agrees to accept the same. Steps may vary at any exterior entrance ways due to grading variance. Actual usable floor space may vary from stated floor area. All renderings are artist's concept. Dimensions, specifications, architectural and mechanical detailing are subject to minor modifications. Unit setback and roofline may vary due to siting. E. & O.E.